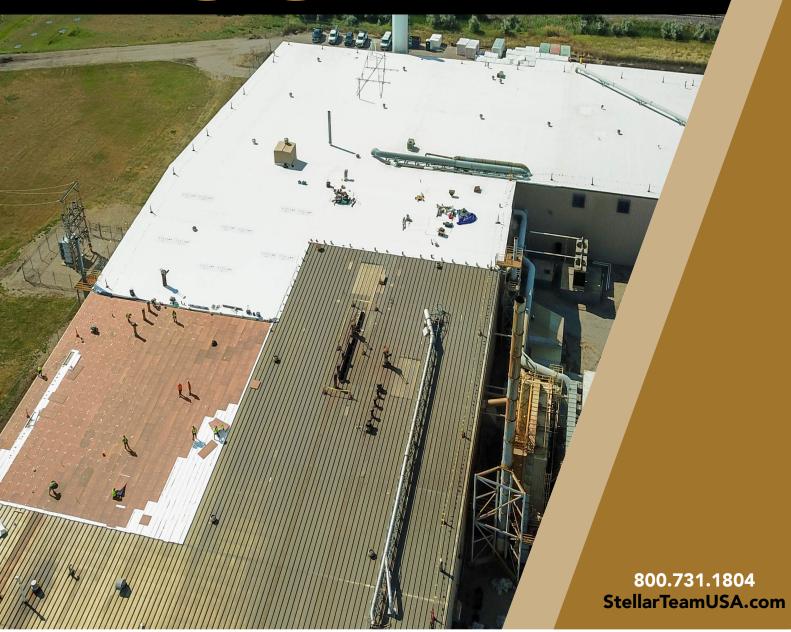

#### WHAT IS A RETROFIT ROOF?

A single-ply retrofit roof is a cost-effective roof replacement option. Typically installed over an existing metal roof, this roof type layers flute fill, fiber boards and TPO material to create a new barrier of protection for your building. This system can extend the life of your roof up to 20 years and is one of the quickest types of roof installs.

#### **HOW IS A RETROFIT ROOF INSTALLED?**

This roof type can be installed using two different methods: Mechanically Attached or Fully Adhered.

**Mechanically Attached:** In this installation process, our team lays membrane and attaches it to the purlins using plates and fasteners. No adhesives are used, and this process provides moderate wind uplift performance.

Fully Adhered: Fasteners and plates are used to attach the insulation, and then we adhere the membrane using TPO bonding adhesive. This method allows for wider TPO sheets, meaning fewer seams and better wind uplift performance.