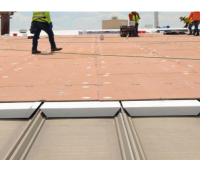

#### WHAT IS A RETROFIT ROOF?

A single-ply retrofit roof is a cost-effective roof replacement option. Typically installed over an existing metal roof, this roof type layers flute fill, fiber boards and TPO material to create a new barrier of protection for your building. This system can extend the life of your roof up to 20 years and is one of the quickest types of roof installs.

#### **HOW IS A RETROFIT ROOF INSTALLED?**

This roof type can be installed using two different methods: Mechanically Attached or Fully Adhered.

**Mechanically Attached:** In this installation process, our team lays membrane and attaches it to the purlins using plates and fasteners. No adhesives are used, and this process provides moderate wind uplift performance.

Fully Adhered: Fasteners and plates are used to attach the insulation, and then we adhere the membrane using TPO bonding adhesive. This method allows for wider TPO sheets, meaning fewer seams and better wind uplift performance.