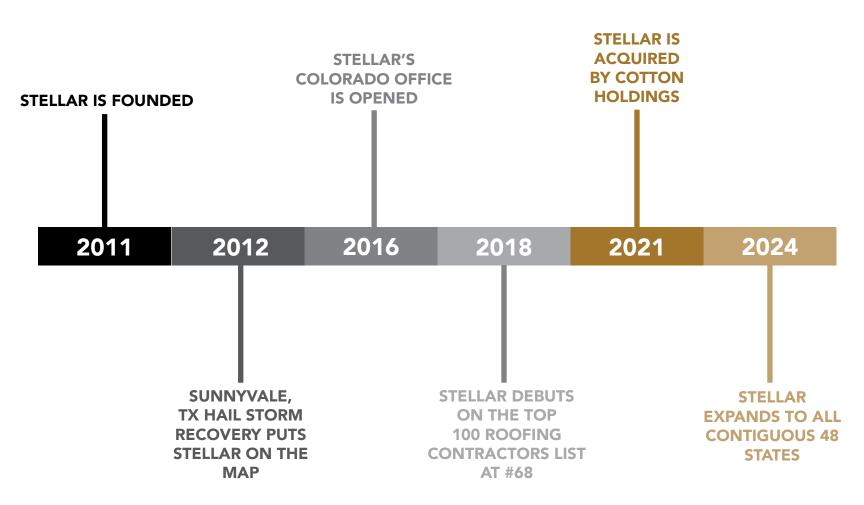

### **OUR HISTORY**

1,600 PROJECTS COMPLETED

UP TO 6 MILLION SQ. FT. RESTORED PER YEAR ACROSS 200 PROJECTS

13-YEAR TRACK RECORD WORKING WITH CLIENTS AND THEIR CARRIERS

CENTRAL FOCUS ON COMMERCIAL PROPERTIES REQUIRING TOTAL ROOF REPLACEMENTS ACROSS THE U.S