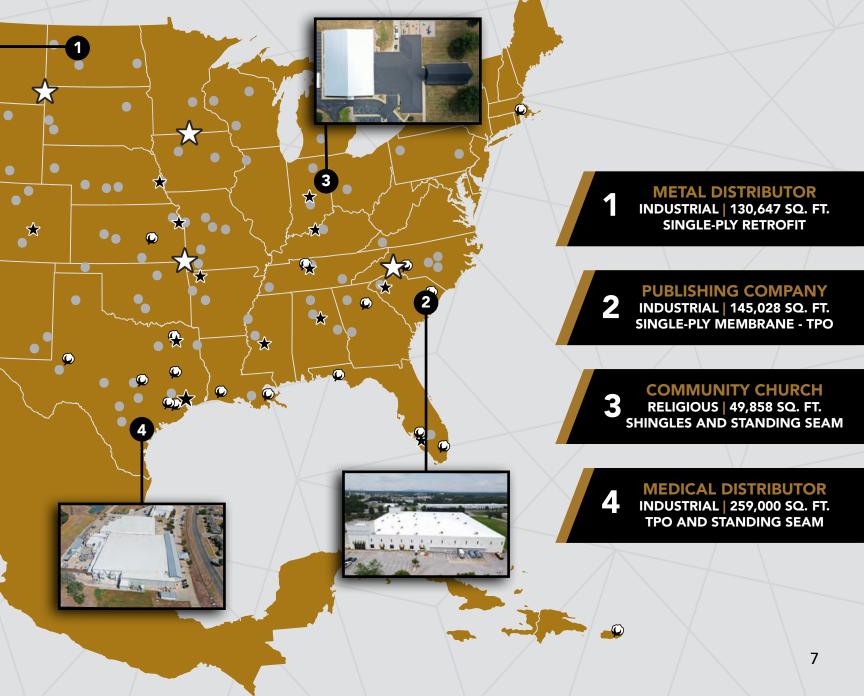

# OUR CAPACITY

VIEW MORE OF OUR PROJECTS HERE

Project Locations

### INDUSTRIES WE SERVE

#### **METAL DISTRIBUTOR**

INDUSTRIAL | 233,462 SQ. FT.
STANDING SEAM
KANSAS